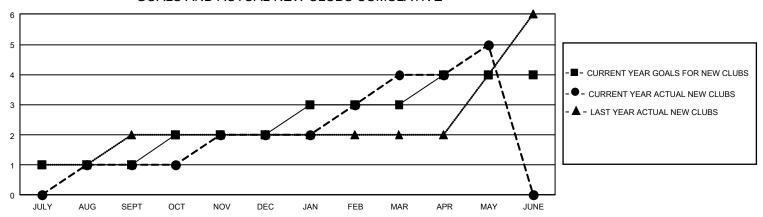

## GMT Constitutional Area 6, Group E

REPORT DOES NOT INCLUDE CLUBS IN UNDISTRICTED AREAS.

| Clubs                 |               |           |               | Members               |                           |                         |                                                    |
|-----------------------|---------------|-----------|---------------|-----------------------|---------------------------|-------------------------|----------------------------------------------------|
| RESULTS FOR 2021-2022 |               |           |               | RESULTS FOR 2021-2022 |                           |                         |                                                    |
| QUARTER               | NEW CLUB GOAL | NEW CLUBS | DROPPED CLUBS | QUARTER               | MEMBER GROWTH NET<br>GOAL | MEMBER GROWTH<br>ACTUAL | DROPPED MEMBERS<br>ACTUAL (including<br>transfers) |
| JULY/AUG/SEPT         | 3             | 1         | 2             | JULY/AUG/SEP          | T 100                     | 119                     | 115                                                |
| OCT/NOV/DEC           | 3             | 1         | 1             | OCT/NOV/DEC           | 55                        | 86                      | 109                                                |
| JAN/FEB/MAR           | 3             | 2         | 1             | JAN/FEB/MAR           | 100                       | 108                     | 48                                                 |
| APR/MAY/JUNE          | 3             | 1         | 0             | APR/MAY/JUNE          | 45                        | 73                      | 81                                                 |

## GOALS AND ACTUAL NEW CLUBS CUMULATIVE

| DROPPED CLUBS: 4 |     | 67 CLUBS OF 119 ADDED 1 OR<br>MORE NEW MEMBERS | GENDER DISTRIBUTION                 |                |  |
|------------------|-----|------------------------------------------------|-------------------------------------|----------------|--|
|                  |     |                                                | MALE                                | 1,187 (53.76%) |  |
|                  |     |                                                | FEMALE                              | 1,021 (46.24%) |  |
| DROPPED MEMBERS  |     |                                                | NON BINARY                          | 0 (0.00%)      |  |
| DECEASED         | 8   |                                                | PREFER NOT TO ANSWER                | 0 (0.00%)      |  |
| CLUB CANCELLED   | 27  |                                                | TOTAL FAMILY UNIT MEMBERS 962       |                |  |
| OTHER            | 318 | CLICK HERE FOR                                 |                                     |                |  |
| TOTAL            | 353 | CUMULATIVE MEMBERSHIP DATA                     | FAMILY MEMBERS PAYING HALF DUES 622 |                |  |