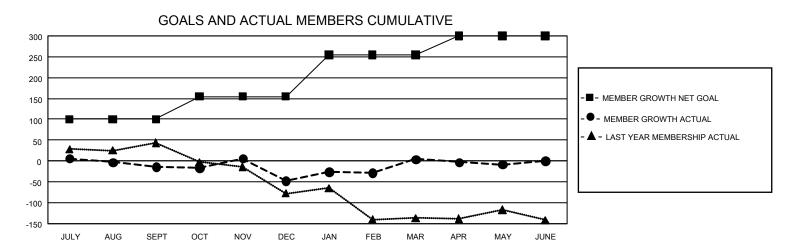

## GMT Constitutional Area 6, Group E

REPORT DOES NOT INCLUDE CLUBS IN UNDISTRICTED AREAS.

| Clubs                 |               |           |               | Members               |                           |                         |                                                    |
|-----------------------|---------------|-----------|---------------|-----------------------|---------------------------|-------------------------|----------------------------------------------------|
| RESULTS FOR 2021-2022 |               |           |               | RESULTS FOR 2021-2022 |                           |                         |                                                    |
| QUARTER               | NEW CLUB GOAL | NEW CLUBS | DROPPED CLUBS | QUARTER               | MEMBER GROWTH NET<br>GOAL | MEMBER GROWTH<br>ACTUAL | DROPPED MEMBERS<br>ACTUAL (including<br>transfers) |
| JULY/AUG/SEPT         | 3             | 1         | 2             | JULY/AUG/SEP          | T 100                     | 119                     | 115                                                |
| OCT/NOV/DEC           | 3             | 1         | 1             | OCT/NOV/DEC           | 55                        | 86                      | 109                                                |
| JAN/FEB/MAR           | 3             | 2         | 1             | JAN/FEB/MAR           | 100                       | 108                     | 48                                                 |
| APR/MAY/JUNE          | 3             | 1         | 0             | APR/MAY/JUNE          | 45                        | 73                      | 81                                                 |

## GOALS AND ACTUAL NEW CLUBS CUMULATIVE

| DROPPED CLUBS: 4 |     | 67 CLUBS OF 119 ADDED 1 OR<br>MORE NEW MEMBERS | GENDER DISTRIBUTION                 |                |  |
|------------------|-----|------------------------------------------------|-------------------------------------|----------------|--|
|                  |     |                                                | MALE                                | 1,187 (53.76%) |  |
|                  |     |                                                | FEMALE                              | 1,021 (46.24%) |  |
| DROPPED MEMBERS  |     |                                                | NON BINARY                          | 0 (0.00%)      |  |
| DECEASED         | 8   |                                                | PREFER NOT TO ANSWER                | 0 (0.00%)      |  |
| CLUB CANCELLED   | 27  |                                                | TOTAL FAMILY UNIT MEMBERS 962       |                |  |
| OTHER            | 318 | CLICK HERE FOR                                 |                                     |                |  |
| TOTAL            | 353 | CUMULATIVE MEMBERSHIP DATA                     | FAMILY MEMBERS PAYING HALF DUES 622 |                |  |